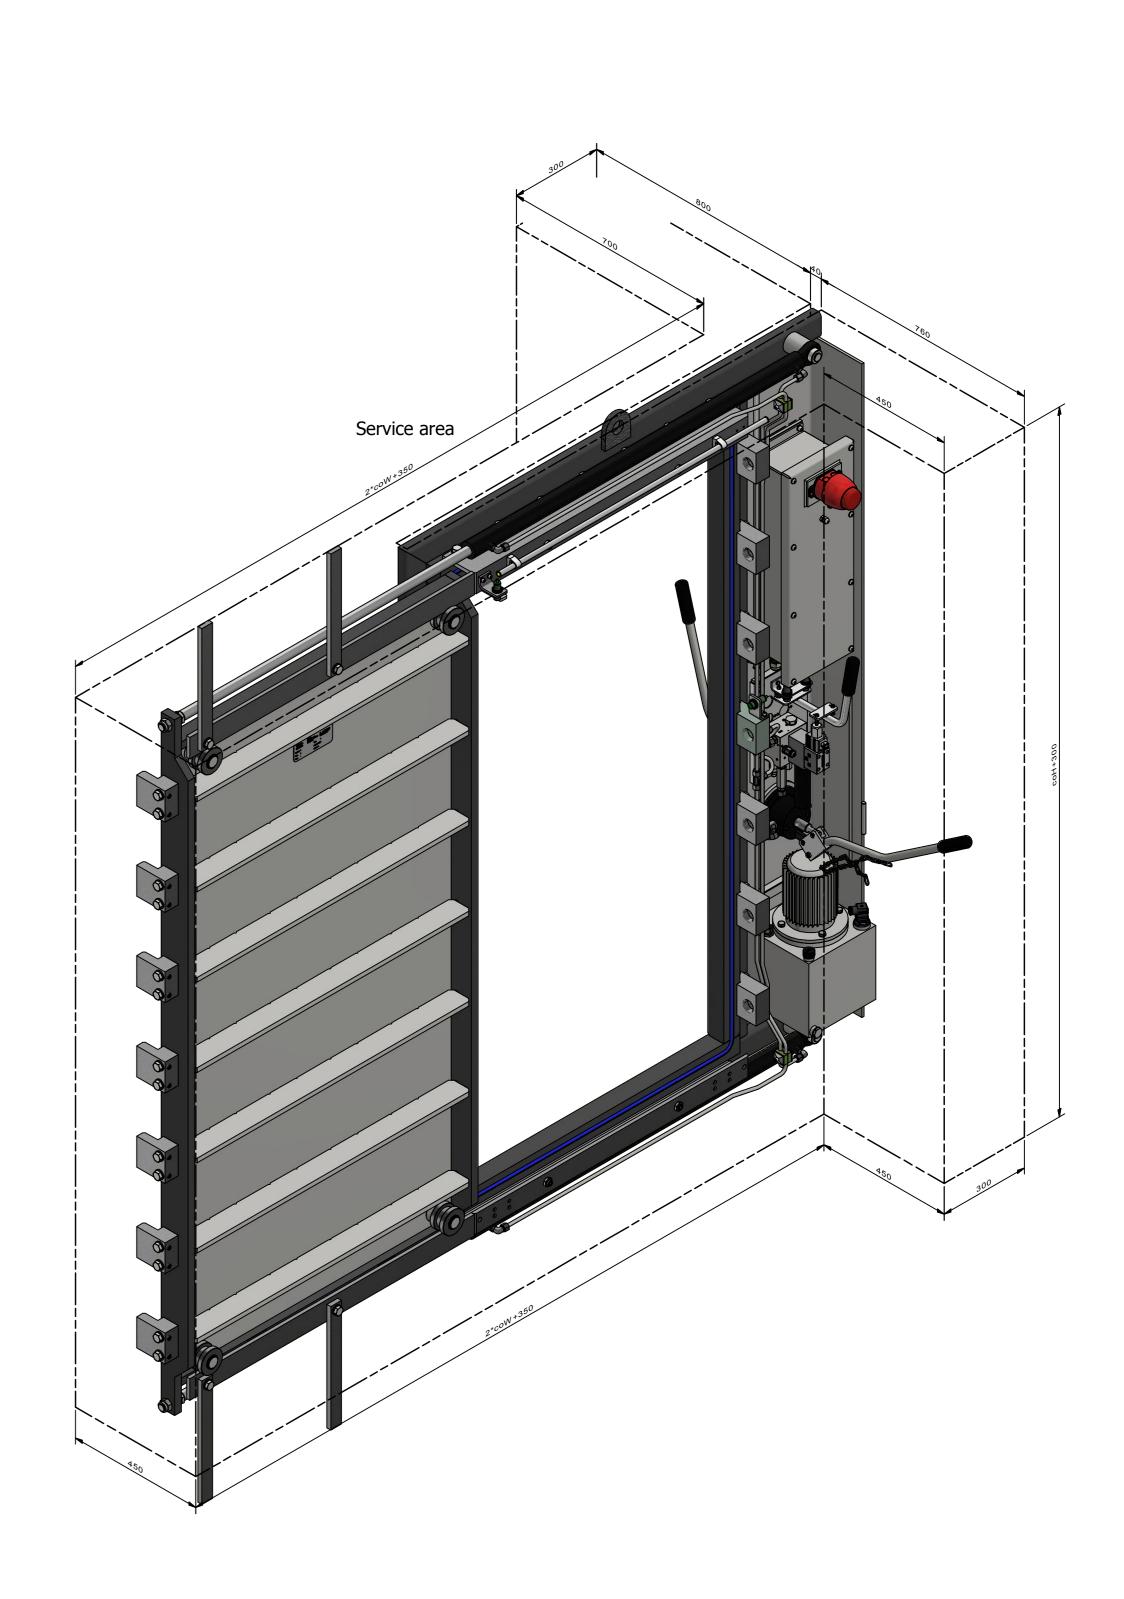

C-C Typical welding. —Bulkhead ship, no part of delivery 80

coW CIP: coW+556

D-D Typical welding.

6.3

|                        |                                       |                                             |                  |                 |                     | D           |
|------------------------|---------------------------------------|---------------------------------------------|------------------|-----------------|---------------------|-------------|
|                        |                                       |                                             |                  |                 |                     | C           |
|                        |                                       |                                             |                  |                 |                     | B           |
|                        | Description:                          |                                             |                  | Namai           | Data                | A           |
|                        |                                       | Weight:                                     | Drawn:           | Name:<br>J.G.   | Date:<br>24-10-2013 | Rev.:       |
|                        |                                       | Dimensions in mm.                           | Engineer         | JG              | 1                   |             |
|                        | Description:                          |                                             |                  |                 |                     |             |
| American projection: 🔶 | Eagle 2 cyl                           | RC                                          |                  |                 |                     |             |
|                        | Reference:                            |                                             |                  |                 |                     |             |
|                        | Drawing number:                       |                                             |                  |                 |                     | Paper       |
| WINEL                  | 441.52 co                             | HxW                                         |                  |                 |                     | size:<br>∧∩ |
| Assen                  |                                       |                                             |                  |                 |                     | AU          |
| The Netherlands        | The drawing and design shown is our p | property and may not be used or disclosed f | or any third per | son without our | specific written ap | proval.     |
| 3                      | I                                     | Z                                           | I                |                 | 1                   |             |