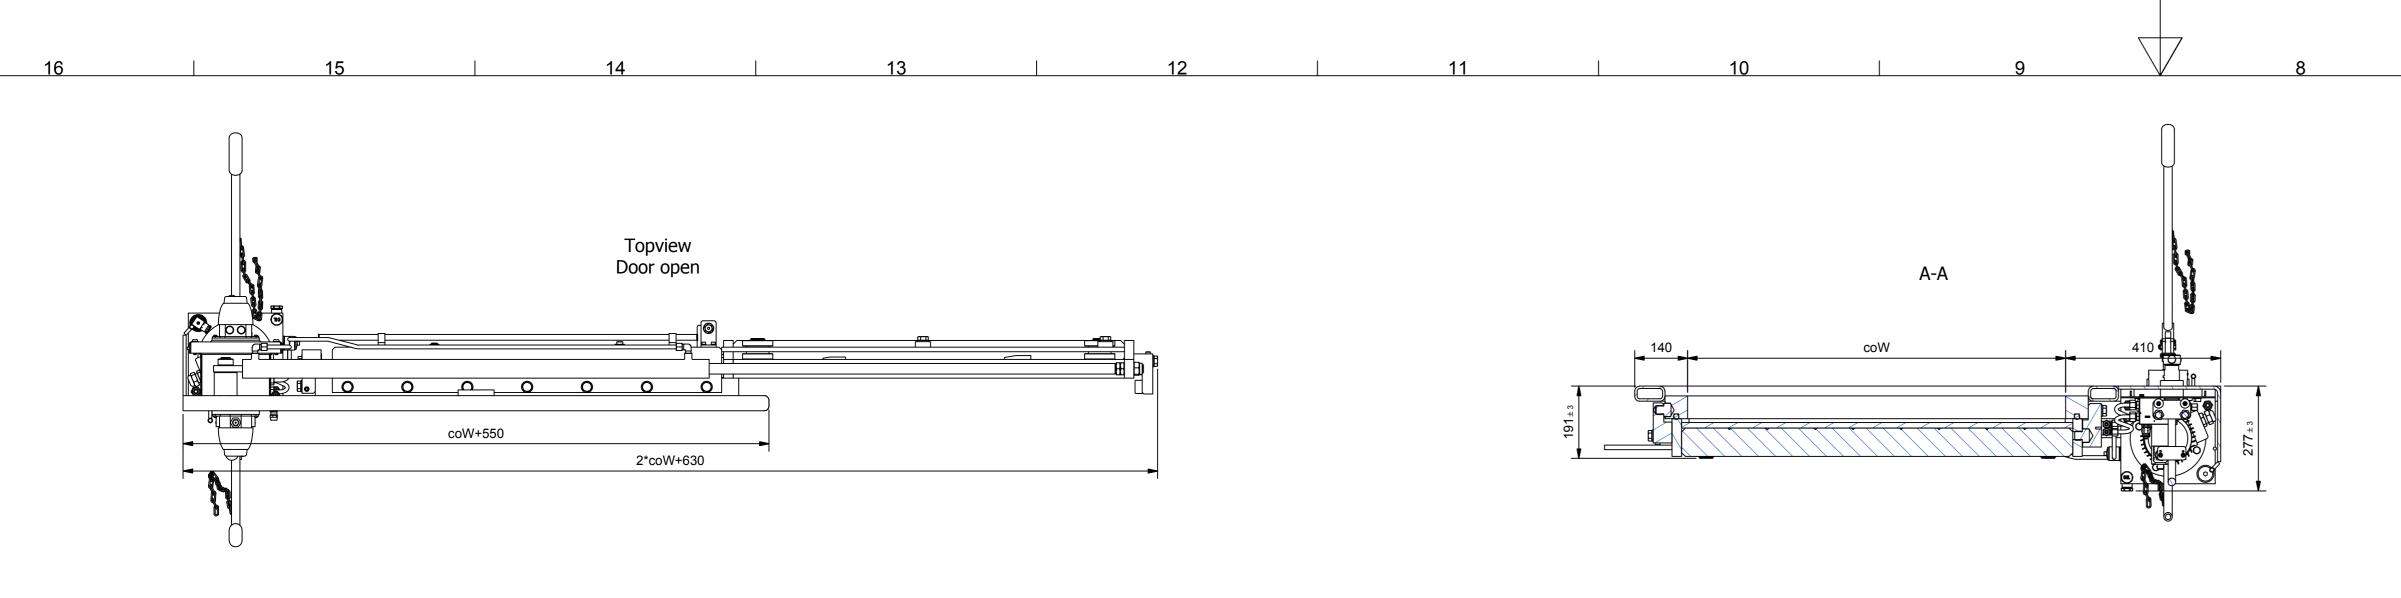

C-C Typical welding. —Bulkhead ship, no part of delivery 80

coW CIP: coW+556

D-D Typical welding.

6.3

|                        |                                       |                                             |                  |                 |                     | D           |
|------------------------|---------------------------------------|---------------------------------------------|------------------|-----------------|---------------------|-------------|
|                        |                                       |                                             |                  |                 |                     | C           |
|                        |                                       |                                             |                  |                 |                     | B           |
|                        | Description:                          |                                             |                  | Namai           | Data                | A           |
|                        |                                       | Weight:                                     | Drawn:           | Name:<br>J.G.   | Date:<br>24-10-2013 | Rev.:       |
|                        |                                       | Dimensions in mm.                           | Engineer         | JG              | 1                   |             |
|                        | Description:                          |                                             |                  |                 |                     |             |
| American projection: 🔶 | Eagle 2 cyl                           | RC                                          |                  |                 |                     |             |
|                        | Reference:                            |                                             |                  |                 |                     |             |
|                        | Drawing number:                       |                                             |                  |                 |                     | Paper       |
| WINEL                  | 441.52 co                             | HxW                                         |                  |                 |                     | size:<br>∧∩ |
| Assen                  |                                       |                                             |                  |                 |                     | AU          |
| The Netherlands        | The drawing and design shown is our p | property and may not be used or disclosed f | or any third per | son without our | specific written ap | proval.     |
| 3                      | I                                     | Z                                           | I                |                 | 1                   |             |