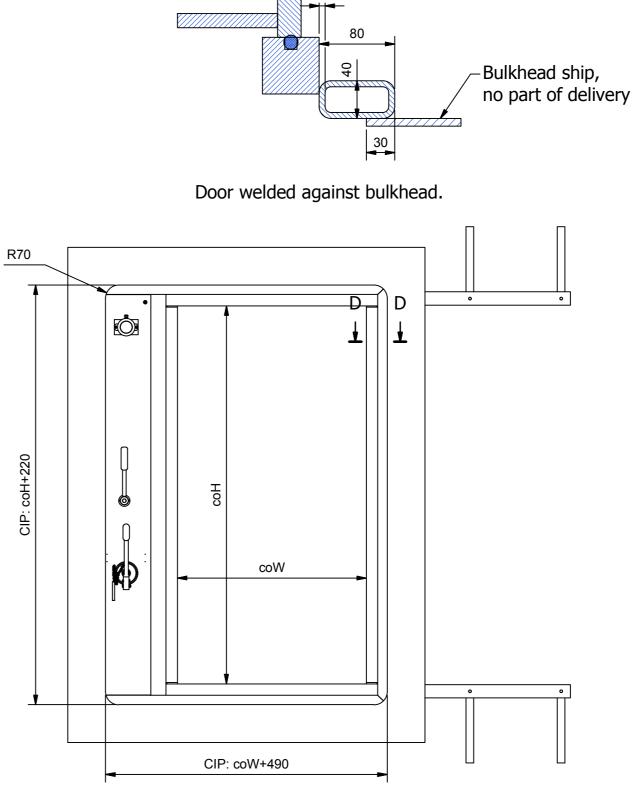

C-C Typical welding. —Bulkhead ship, no part of delivery 80

coW CIP: coW+556

D-D Typical welding.

6.3

|                        |                                       |                                             |                  |                 |                     | D           |
|------------------------|---------------------------------------|---------------------------------------------|------------------|-----------------|---------------------|-------------|
|                        |                                       |                                             |                  |                 |                     | C           |
|                        |                                       |                                             |                  |                 |                     | B           |
|                        | Description:                          |                                             |                  | Namai           | Data                | A           |
|                        |                                       | Weight:                                     | Drawn:           | Name:<br>J.G.   | Date:<br>24-10-2013 | Rev.:       |
|                        |                                       | Dimensions in mm.                           | Engineer         | JG              | 1                   |             |
|                        | Description:                          |                                             |                  |                 |                     |             |
| American projection: 🔶 | Eagle 2 cyl                           | RC                                          |                  |                 |                     |             |
|                        | Reference:                            |                                             |                  |                 |                     |             |
|                        | Drawing number:                       |                                             |                  |                 |                     | Paper       |
| WINEL                  | 441.52 co                             | HxW                                         |                  |                 |                     | size:<br>∧∩ |
| Assen                  |                                       |                                             |                  |                 |                     | AU          |
| The Netherlands        | The drawing and design shown is our p | property and may not be used or disclosed f | or any third per | son without our | specific written ap | proval.     |
| 3                      | I                                     | Z                                           | I                |                 | 1                   |             |