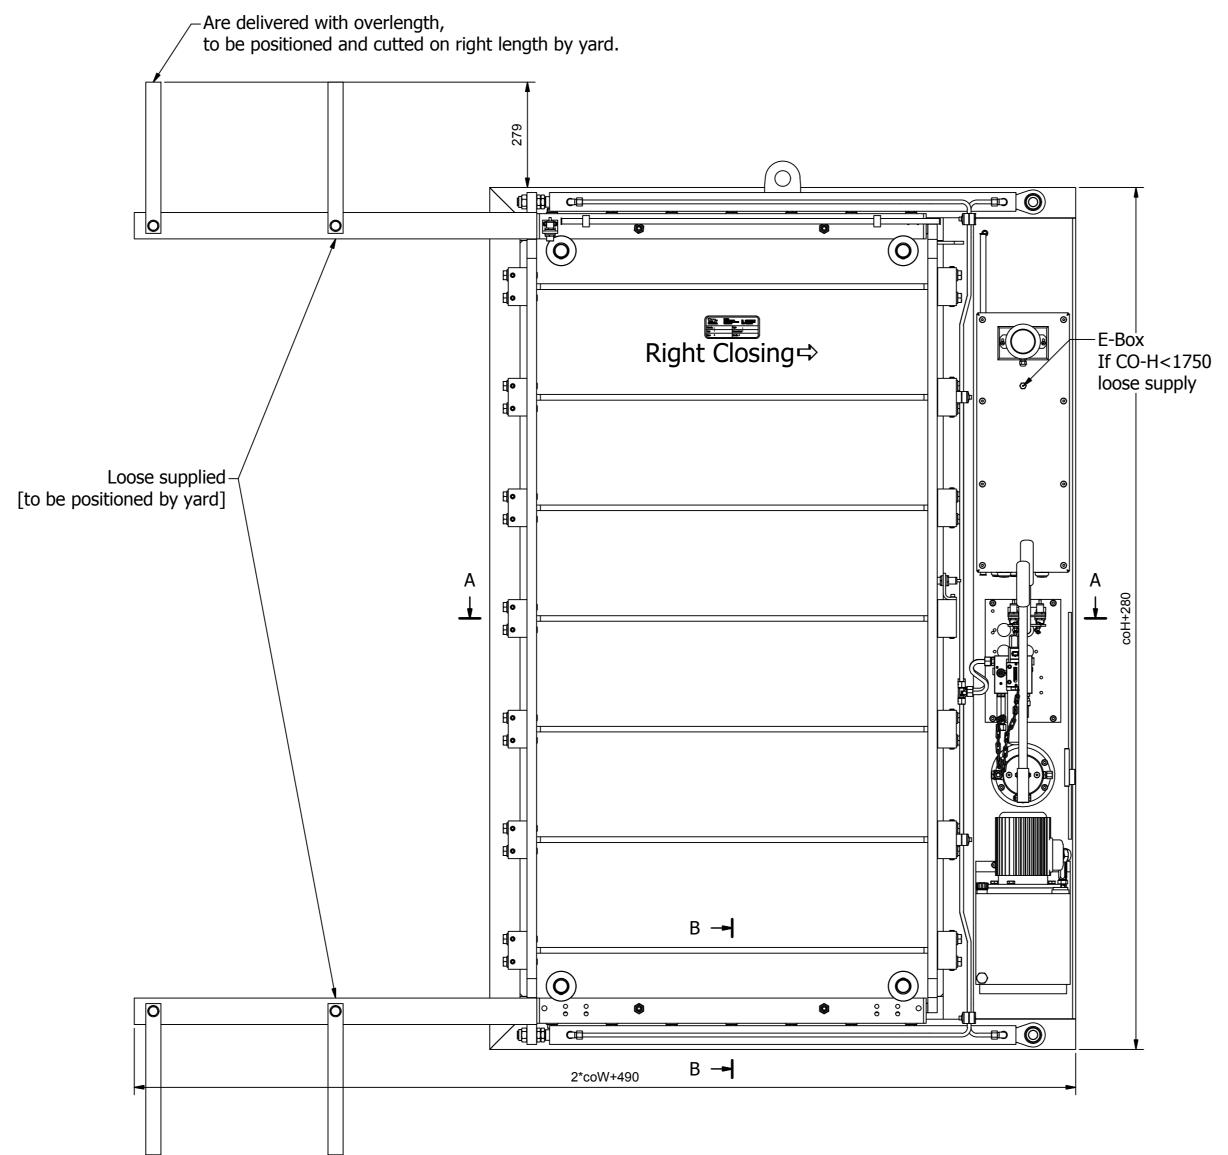

C-C Typical welding. —Bulkhead ship, no part of delivery 80

coW CIP: coW+556

D-D Typical welding.

6.3

|                        |                                       |                                             |                  |                 |                     | D           |
|------------------------|---------------------------------------|---------------------------------------------|------------------|-----------------|---------------------|-------------|
|                        |                                       |                                             |                  |                 |                     | C           |
|                        |                                       |                                             |                  |                 |                     | B           |
|                        | Description:                          |                                             |                  | Namai           | Data                | A           |
|                        |                                       | Weight:                                     | Drawn:           | Name:<br>J.G.   | Date:<br>24-10-2013 | Rev.:       |
|                        |                                       | Dimensions in mm.                           | Engineer         | JG              | 1                   |             |
|                        | Description:                          |                                             |                  |                 |                     |             |
| American projection: 🔶 | Eagle 2 cyl                           | RC                                          |                  |                 |                     |             |
|                        | Reference:                            |                                             |                  |                 |                     |             |
|                        | Drawing number:                       |                                             |                  |                 |                     | Paper       |
| WINEL                  | 441.52 co                             | HxW                                         |                  |                 |                     | size:<br>∧∩ |
| Assen                  |                                       |                                             |                  |                 |                     | AU          |
| The Netherlands        | The drawing and design shown is our p | property and may not be used or disclosed f | or any third per | son without our | specific written ap | proval.     |
| 3                      | I                                     | Z                                           | I                |                 | 1                   |             |