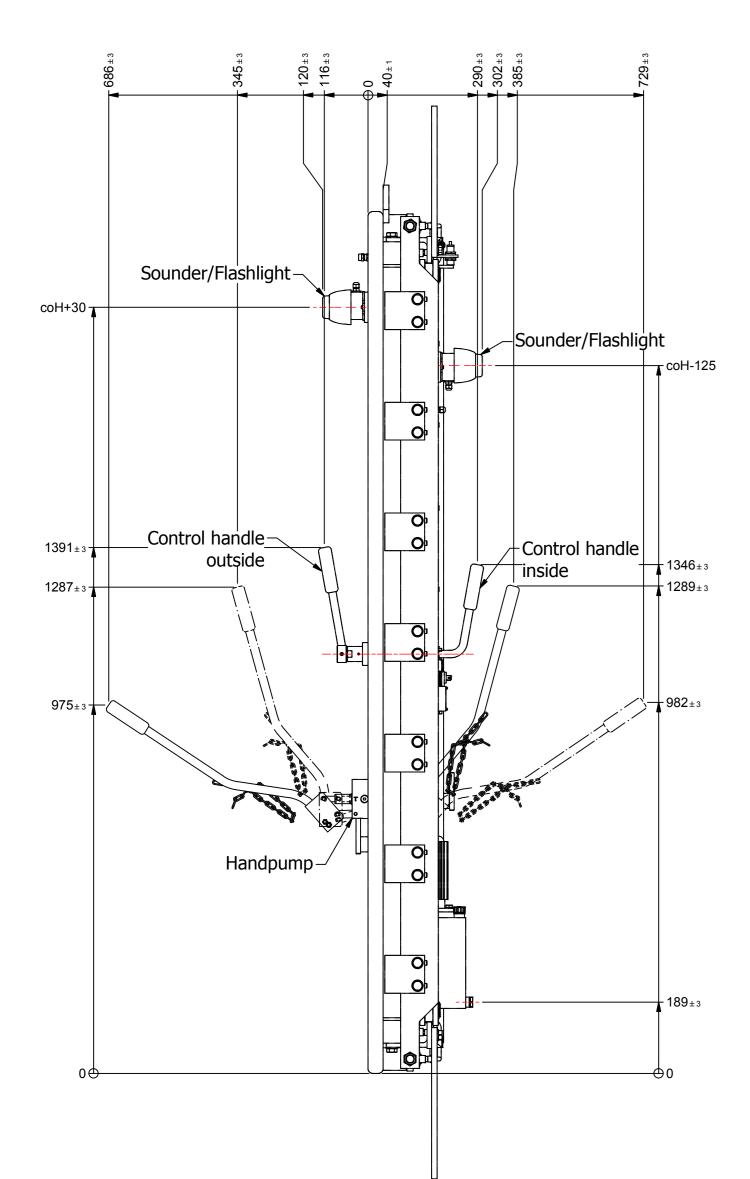

C-C Typical welding. —Bulkhead ship, no part of delivery 80

coW CIP: coW+556

D-D Typical welding.

6.3

|                        |                                       |                                             |                  |                 |                     | D           |
|------------------------|---------------------------------------|---------------------------------------------|------------------|-----------------|---------------------|-------------|
|                        |                                       |                                             |                  |                 |                     | C           |
|                        |                                       |                                             |                  |                 |                     | B           |
|                        | Description:                          |                                             |                  | Namai           | Data                | A           |
|                        |                                       | Weight:                                     | Drawn:           | Name:<br>J.G.   | Date:<br>24-10-2013 | Rev.:       |
|                        |                                       | Dimensions in mm.                           | Engineer         | JG              | 1                   |             |
|                        | Description:                          |                                             |                  |                 |                     |             |
| American projection: 🔶 | Eagle 2 cyl                           | RC                                          |                  |                 |                     |             |
|                        | Reference:                            |                                             |                  |                 |                     |             |
|                        | Drawing number:                       |                                             |                  |                 |                     | Paper       |
| WINEL                  | 441.52 co                             | HxW                                         |                  |                 |                     | size:<br>∧∩ |
| Assen                  |                                       |                                             |                  |                 |                     | AU          |
| The Netherlands        | The drawing and design shown is our p | property and may not be used or disclosed f | or any third per | son without our | specific written ap | proval.     |
| 3                      | I                                     | Z                                           | I                |                 | 1                   |             |