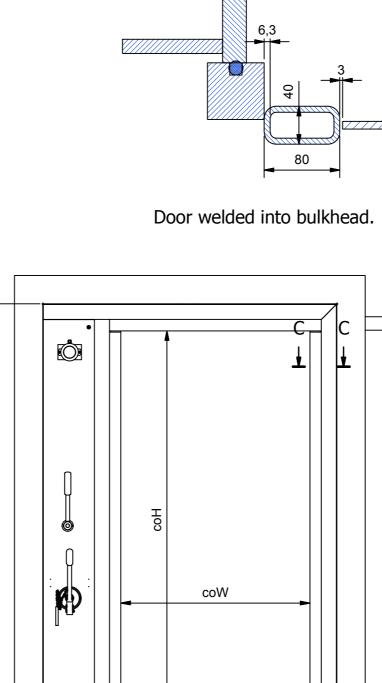

C-C Typical welding. —Bulkhead ship, no part of delivery 80

coW CIP: coW+556

D-D Typical welding.

6.3

|                        |                                       |                                             |                  |                 |                     | D           |
|------------------------|---------------------------------------|---------------------------------------------|------------------|-----------------|---------------------|-------------|
|                        |                                       |                                             |                  |                 |                     | C           |
|                        |                                       |                                             |                  |                 |                     | B           |
|                        | Description:                          |                                             |                  | Namai           | Data                | A           |
|                        |                                       | Weight:                                     | Drawn:           | Name:<br>J.G.   | Date:<br>24-10-2013 | Rev.:       |
|                        |                                       | Dimensions in mm.                           | Engineer         | JG              | 1                   |             |
|                        | Description:                          |                                             |                  |                 |                     |             |
| American projection: 🔶 | Eagle 2 cyl                           | RC                                          |                  |                 |                     |             |
|                        | Reference:                            |                                             |                  |                 |                     |             |
|                        | Drawing number:                       |                                             |                  |                 |                     | Paper       |
| WINEL                  | 441.52 co                             | HxW                                         |                  |                 |                     | size:<br>∧∩ |
| Assen                  |                                       |                                             |                  |                 |                     | AU          |
| The Netherlands        | The drawing and design shown is our p | property and may not be used or disclosed f | or any third per | son without our | specific written ap | proval.     |
| 3                      | I                                     | Z                                           | I                |                 | 1                   |             |