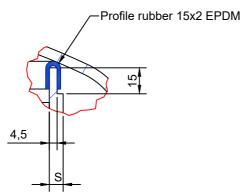

Standard type:

Material: galvanised steel body. With closure.

Options:

With seal.

Without handwheel (cover to be turned by hand)

| DN               | 100  | 150   | 200   | 250 | 300   | 350          | 400        |
|------------------|------|-------|-------|-----|-------|--------------|------------|
| Α                | 159  | 219   | 273   | 356 | 406   | 450          | 550        |
| В                | 250  | 250   | 250   | 250 | 300   | 300          | 300        |
| С                | 346  | 368   | 390   | 408 | 429   | 469          | 510        |
| D                | 98,3 | 152,3 | 203,1 | 257 | 307,9 | 350          | 400        |
| S                | 8    | 8     | 8     | 8   | 8     | 5            | 5          |
| kg               | 10   | 15    | 20    | 24  | 32    | 30           | 39         |
| Material: C22FID |      |       |       |     | 1     | Ctatura Mark | InDrograss |