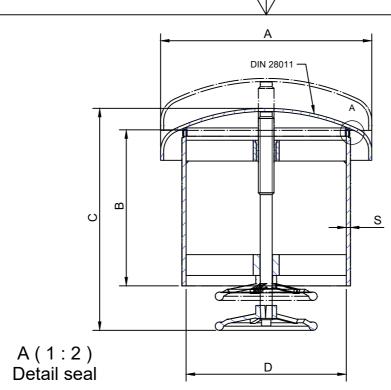

Standard type:

Material: galvanised steel body. With closure.

Options:

With seal.

Without handwheel (cover to be turned by hand)

| DN               | 100  | 150   | 200   | 250 | 300   | 350          | 400        |
|------------------|------|-------|-------|-----|-------|--------------|------------|
| Α                | 159  | 219   | 273   | 356 | 406   | 450          | 550        |
| В                | 250  | 250   | 250   | 250 | 300   | 300          | 300        |
| С                | 346  | 368   | 390   | 408 | 429   | 469          | 510        |
| D                | 98,3 | 152,3 | 203,1 | 257 | 307,9 | 350          | 400        |
| S                | 8    | 8     | 8     | 8   | 8     | 5            | 5          |
| kg               | 10   | 15    | 20    | 24  | 32    | 30           | 39         |
| Material: C22FID |      |       |       |     | 1     | Ctatura Mark | InDrograss |