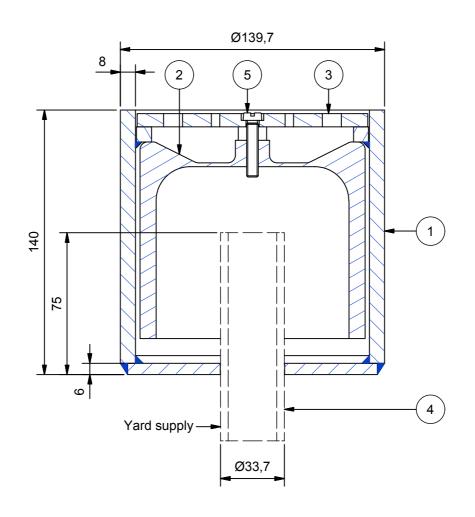

Part no.: 9543.8011.1 House black Part no.: 9543.8011.2 House galvanized

| 5                                             |       | 30 A4 Slotted Head Screw               |                                                                                                                                           | A4            | A4                |          | 8 g      |         |                             |       |
|-----------------------------------------------|-------|----------------------------------------|-------------------------------------------------------------------------------------------------------------------------------------------|---------------|-------------------|----------|----------|---------|-----------------------------|-------|
| 4                                             | 1     | 9543.8011-23                           |                                                                                                                                           | Pipe Ø33,7    |                   |          |          |         |                             |       |
| 3                                             | 1     | 9543.8011-22                           |                                                                                                                                           | Grating PVC   |                   |          |          |         | 49 g                        |       |
| 2                                             | 1     | 9543.8011-21                           |                                                                                                                                           | Siphon        |                   |          | PVC      |         | 75 g                        |       |
| 1                                             | 1     | 9543.8011-10                           |                                                                                                                                           | Scupper House |                   | Steel    | Steel    |         | 4257 g                      |       |
| Item                                          | Qty   | Part Nummer                            |                                                                                                                                           | Description   |                   |          | Material |         | Mass                        |       |
|                                               |       |                                        |                                                                                                                                           | Р             | arts List         | •        |          |         | •                           |       |
|                                               |       |                                        |                                                                                                                                           |               |                   |          |          |         |                             | D     |
|                                               |       |                                        |                                                                                                                                           |               |                   |          |          |         |                             | С     |
|                                               |       |                                        |                                                                                                                                           |               |                   |          |          |         |                             | В     |
|                                               |       |                                        |                                                                                                                                           |               |                   |          |          |         |                             | Α     |
| Description:                                  |       |                                        |                                                                                                                                           |               |                   |          | Name:    | Date:   |                             | Rev.: |
|                                               |       |                                        |                                                                                                                                           |               |                   | Drawn:   | HRH      | 22-11-2 | 2012                        |       |
|                                               |       |                                        |                                                                                                                                           |               | Dimensions in mm. | Engineer | HRH      |         |                             |       |
| American projection: Description:  Scupper 1" |       |                                        |                                                                                                                                           |               |                   |          |          |         |                             |       |
| 7                                             |       | \\\\\\\\\\\\\\\\\\\\\\\\\\\\\\\\\\\\\\ | Reference:                                                                                                                                |               |                   |          |          |         |                             |       |
| 7                                             |       | ンプロリング Ssen                            | 0542 0044                                                                                                                                 |               |                   |          |          |         | Paper<br>size:<br><b>A4</b> |       |
| Tł                                            | he Ne | therlands                              | The drawing and design shown is our property and may not be used or disclosed for any third person without our specific written approval. |               |                   |          |          |         |                             |       |