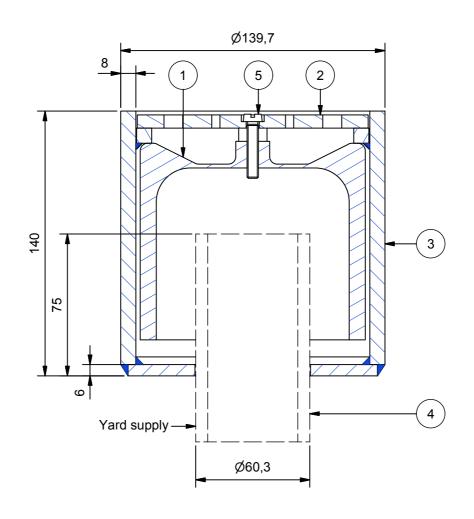

Part no.: 9543.8014.1 House black Part no.: 9543.8014.2 House galvanized

Paper size:

| 5          | 1   | ISO 1207 - M6 x 30 A4 | Slotted Head Screw | A4       | 8 g    |  |  |  |  |
|------------|-----|-----------------------|--------------------|----------|--------|--|--|--|--|
| 4          | 1   | 9543.8014-23          | Pipe Ø60,3         |          |        |  |  |  |  |
| 3          | 1   | 9543.8014-10          | Scupper House      | Steel    | 4160 g |  |  |  |  |
| 2          | 1   | 9543.8011-22          | Grating            | PVC      | 49 g   |  |  |  |  |
| 1          | 1   | 9543.8011-21          | Siphon             | PVC      | 75 g   |  |  |  |  |
| Item       | Qty | Part Nummer           | Description        | Material | Mass   |  |  |  |  |
| Parts List |     |                       |                    |          |        |  |  |  |  |

Description:

Scupper 2"

American projection:

Assen
The Netherlands

Reference:

Drawing number:

9543.8014

The drawing and design shown is our property and may not be used or disclosed for any third person without our specific written approval.